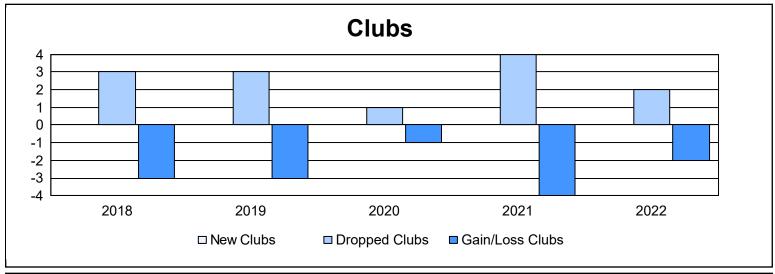

District 334 A

As of June 2022 Cumulative

| Year      | New<br>Clubs | Dropped<br>Clubs | Gain/<br>Loss<br>Clubs | New<br>Members | Charter<br>Members | Reinstate<br>Members | Transfer<br>Members | Total<br>Member<br>Added | Total<br>Members<br>Dropped | Gain/<br>Loss<br>Members |
|-----------|--------------|------------------|------------------------|----------------|--------------------|----------------------|---------------------|--------------------------|-----------------------------|--------------------------|
| 2017-2018 | 0            | 3                | -3                     | 426            | 0                  | 10                   | 8                   | 444                      | 680                         | -236                     |
| 2018-2019 | 0            | 3                | -3                     | 309            | 0                  | 9                    | 17                  | 335                      | 714                         | -379                     |
| 2019-2020 | 0            | 1                | -1                     | 252            | 0                  | 11                   | 13                  | 276                      | 642                         | -366                     |
| 2020-2021 | 0            | 4                | -4                     | 241            | 1                  | 6                    | 7                   | 255                      | 596                         | -341                     |
| 2021-2022 | 0            | 2                | -2                     | 432            | 4                  | 3                    | 18                  | 457                      | 425                         | 32                       |
| Average   | 0            | 3                | -3                     | 332            | 1                  | 8                    | 13                  | 353                      | 611                         | -258                     |